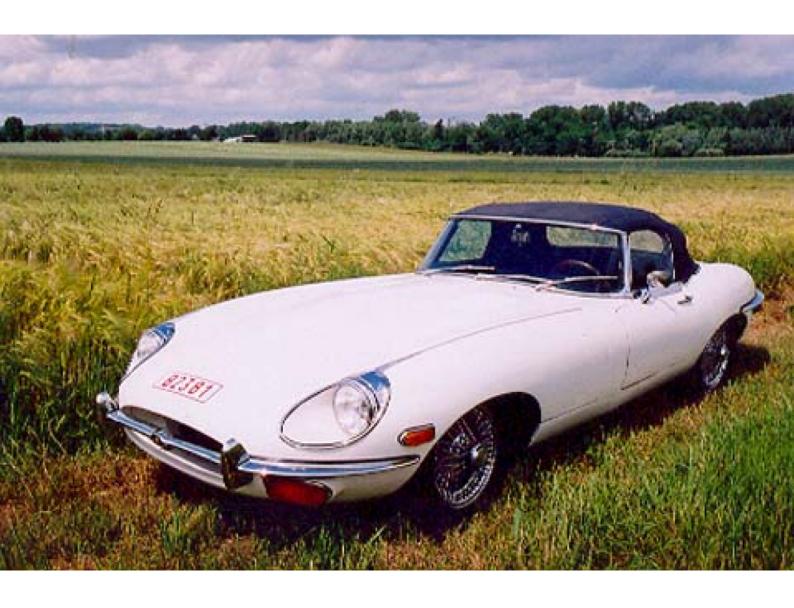

## Jaguar E-type SII 4.2 Convertible

1970 Galerij I sold this car approx. 10 years ago to one of my good Belgian customers. This super sound E-type came initially from the USA and performed fantastically all these years in his ownership. We maintained the car very regularly in our specialised workshop and no bad surprises were discovered. A totally reliable car! Finished in old English white with original black leather interior in excellent condition and chrome wire wheels, the overall presentation is very nice. Combined with healthy mechanics, providing strong performances and troublefree motoring, this Jaguar E-type must be a most difficult temptation to avoid at only 40.000 euro.