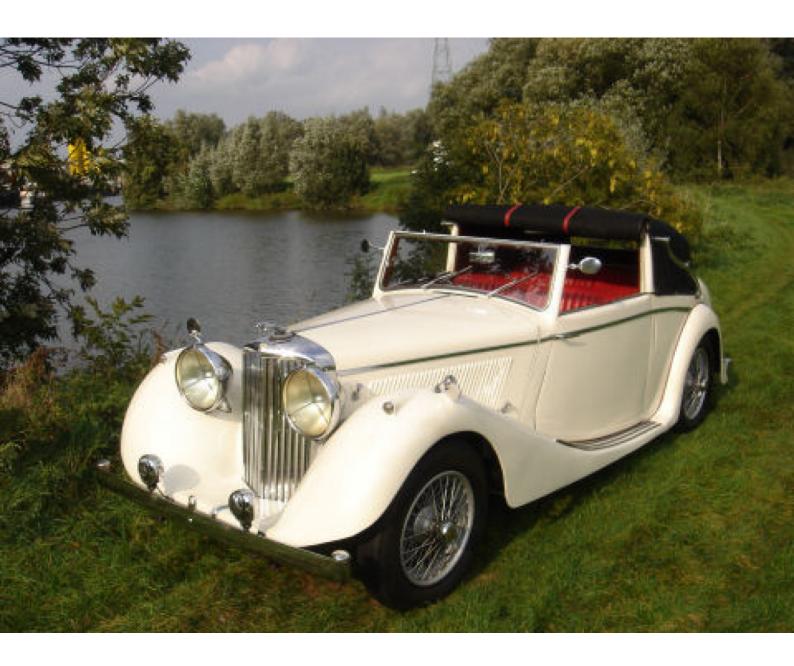

## Jaguar SS 2 1/2L DHC

1939

Galerij

Difficult to find a more stylish, well proportioned prewar classic than this one. Don't you agree? Completely restored from the chassis onwards by leading Dutch restoration specialist (his adverts, and my website, are too expensive for modesty...) approx. 20 years ago. Full engine rebuild in 2000 by Belgian well reputed engine shop. The presentation in old English white with somptuous red leather interior and very attractive decorative interior wood finish, is still TOP. Also the mechanical condition is in absolutely full 100% healthy state. This ambitious project costed clearly lots of money and energy. Now available at a very reasonable price. Just ask!

| Merk     | Jaguar        |
|----------|---------------|
| Model    | SS 2 1/2L DHC |
| Bouwjaar | 1939          |
| Stuur    | Rechts (RHD)  |
|          |               |

M ARREYT