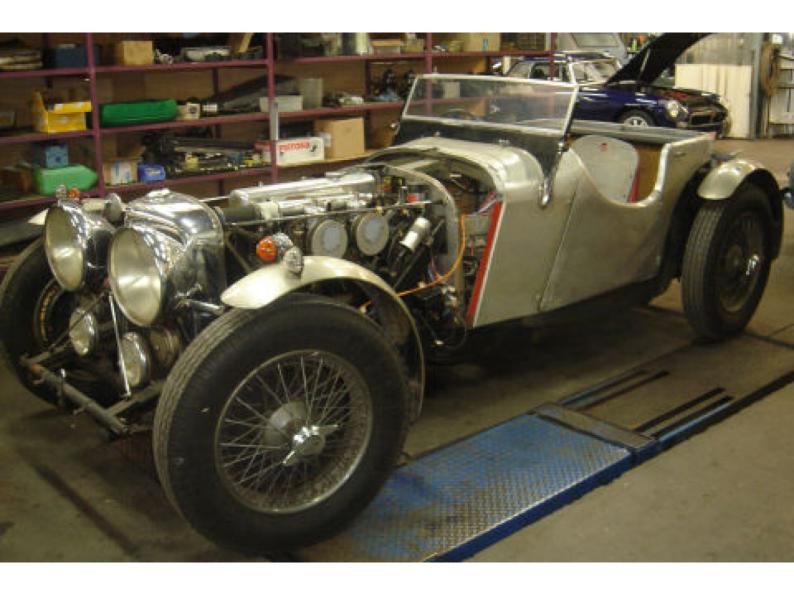

Jaguar SS100 2.5 L

1936

Galerij

What a pleasure to be able to unearth this genuine Jaguar SS100 (chassis 18014) sleeping for many years quietly in the Brussels garage of the long term (48 years!) last owner! The rather muscular and 'no frills' appearance shows clearly that this SS100 was/is a real "drivers' car". Upgraded with a 3,5 liter engine, fitted with a more precise XK120 steering box and lightenend with sporty cycle wings and stripped from her unnecessary coachwork, this SS100 demonstrates convincingly her brutal, animal power. One of my since many years loyal French customers seized the opportunity of availability of this iconic SS100 immediately and asked us to sort-out this sportscar for him so that this important prewar Jaguar could complete his beautiful Jaguar collection.