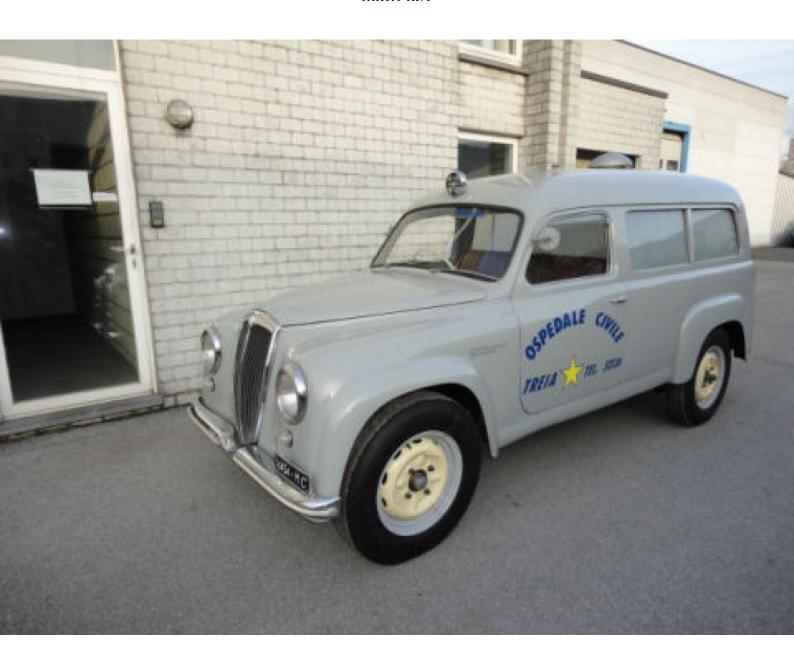

## Lancia Appia Ambulance

1956

Galerij

Lancia Appia Ambulance 1956 RHD You will certainly have experienced the same feeling, but from some classic cars immediately emanates a strong attraction without knowing exactly why. This is just the effect I felt when being confronted with this original Lancia Appia, converted into an Ambulance by "Trasformazione Garavini", which was sold new by the Lancia factory to the Ospedale Civile di Treia on the 18-th of april 1956 (original sales invoice available). She comes with original lamps, siren, stretcher, seat for - hopefully sexy - nurse, little washtub, water reservoir in the roof, etc... This ambulance has covered only 50.000 Km from new and still is in running condition ready for emergency action. The nurse you will have to find yourself, but you will guaranteed get noticed while having great fun during next season's classic car rallies!