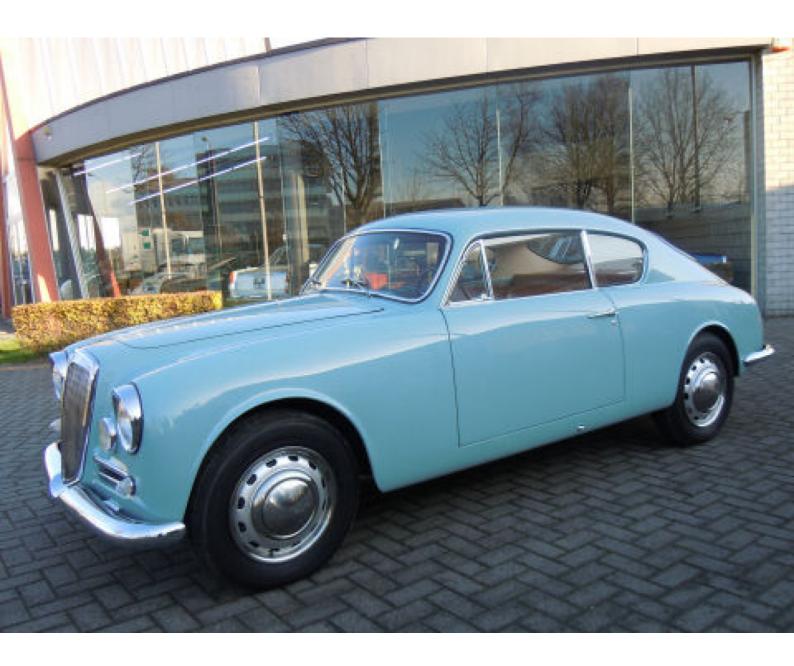

## Lancia Aurelia B20S

1958

Galerij

Lancia Aurelia B20S 1958 LHD Anyone interested in the sporty cars of the 50-ies knows that the Lancia Aurelia B20 was an instant winner in those years. Still today me and many of my classic car friends are impressed by the engineering and road behaviour of that car. 'Purists' will opt for the early series Aurelias, but 'drivers' will prefer the later more powerful series. This particular VI-th series Aurelia benefits from the powerful 2,5 liter all aluminium V6 engine and the floorshift gearchange. According to the info obtained from the Registro Aurelia, engine and chassis numbers are matching. The same "Registro" learns us that chassis B20S 1797 was initially sold to the USA (that is why the Speedo is in Miles) and came back recently to her native Italy, where a well known Lancia collector, together with the help of Aurelia "guru" Clerici from Como, restored this B20S to her former glory. You are very wellcome to come and judge for yourself, but I can assure you this Lancia Aurelia just looks wonderful. Very neat, sweet & sexy! Try this Aurelia on the road and I promise you that in 1 - 2 - 3 you also will be an Aurelia aficionado! Till very soon?