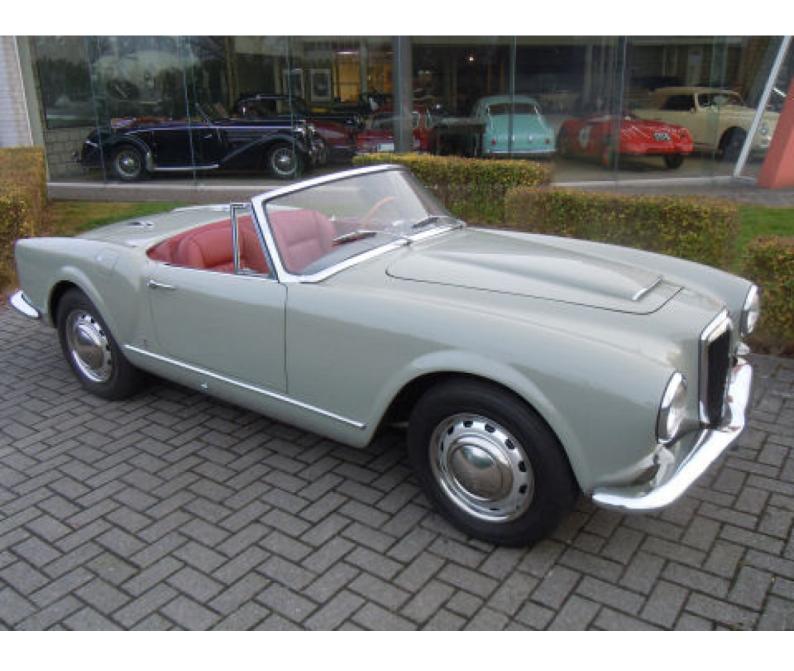

## Lancia Aurelia B24 Conv

1957

Galerij

Lancia Aurelia B24 Convertible 1957 LHD Chassis B24S 1424 is one of the 521 Aurelia convertibles produced by the Lancia factory. This stylish model is considered by many Italian supercar enthusiasts as being the most technically advanced open two-seater available in the 50-ies. A little bit more restrained in beauty than the "wilder" almost similar B24 'America' Spider, the B24 Convertible offers more comfort to driver and passenger, thanks to the comfortable seats, the perfect wind protection from panoramic windscreen + handy deflector windows and wind-up side windows, excellent accessibility and better weather protection from the easy to manipulate hood. Our specialist classic car workshop took care of a no expences spared, full restoration of this B24 Convertible respecting the original specifications, provided by the "Aurelia Registro". The result is, as you can see from the photographs attached, a tip-top condition Aurelia B24 Convertible from whatever angle you watch this style icon. As can be immagined, this B24 also drives just as if she came out of the Lancia factory. A real pleasure! We presented this Lancia Aurelia B24 to the Belgian "Contra'le Technique" as a normal car (not as an 'oldimer') and, as could be expected, the inspectors had only words of praise for this car.