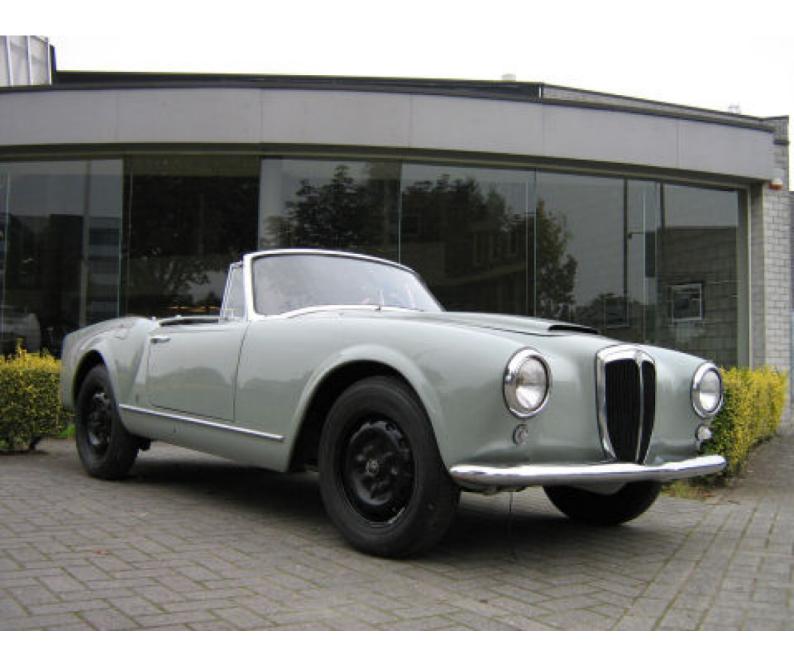

## Lancia Aurelia B24 Convertible

1955

Galerij

Chassis: 1424 The B24 is the most highly valued of all postwar Lancia's. Possessing advanced engineering, elegant style and superbly entertaining road characteristics, these are truly complete collectors cars. Compared to the uncompromising and rare (240ex) Spider, the convertible was slightly more successful with just 521 built and offering a more relaxed and user-friendly drive than the raw Spider. This B24 Convertible which was bought by us in the process of a total restauration, is certainly worth the effort to complete, which our specialised classic car workshop would happily do for the future owner because the values of these Lancia's have risen spectacularly during the last year. Available as such at a reasonable 150.000 euro, this handsome B24 Convertible with lots of potential, will surely be considered by the discerning collectors as "well bought".

| Merk     | Lancia                  |
|----------|-------------------------|
| Model    | Aurelia B24 Convertible |
| Bouwjaar | 1955                    |
| Stuur    | Links (LHD)             |
|          |                         |