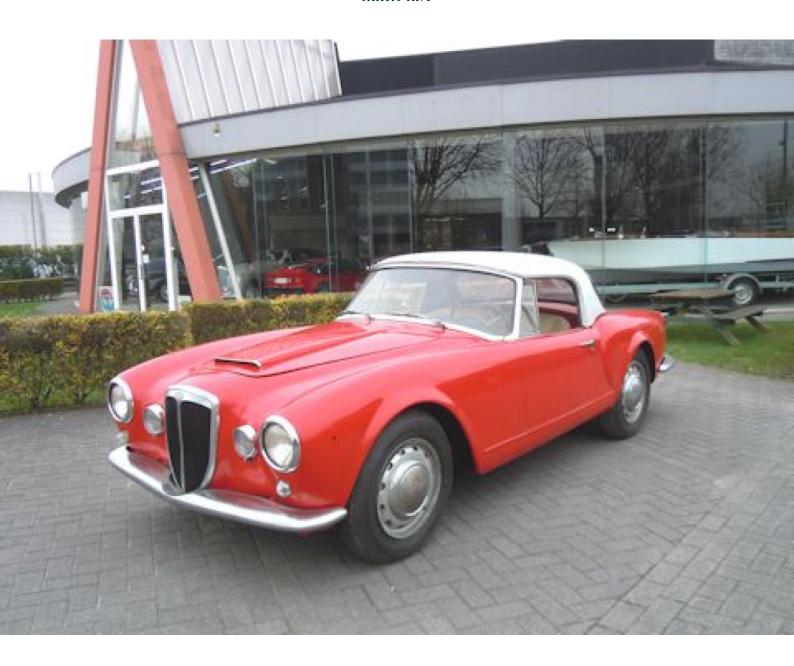

## Lancia Aurelia B24S Conv

1958

Galerij

Lancia Aurelia B24S Convertible 1958 LHD My weak spot for Lancia's and certainly so for the B24 Spider & Convertibile has brought me onto the path of this B24 Convertible which stood for years unattended in Italy. Chassis B24S 1602 was sold new in May 1958 in the very attractive colour combination of Grigio with Pelle Rossa (Grey body colour with red leather interior). It is one of the last produced B24 Convertible models recognizable by the recessed additional fog-lights, which, I think, improves the looks considerably. This information together with the fact that this Lancia B24 is in excellent sound structural condition makes my hands, and probably also yours, itch to start restoring this Lancia. The more, this B24 Convertible comes with the factory Pininfarina hard-top.