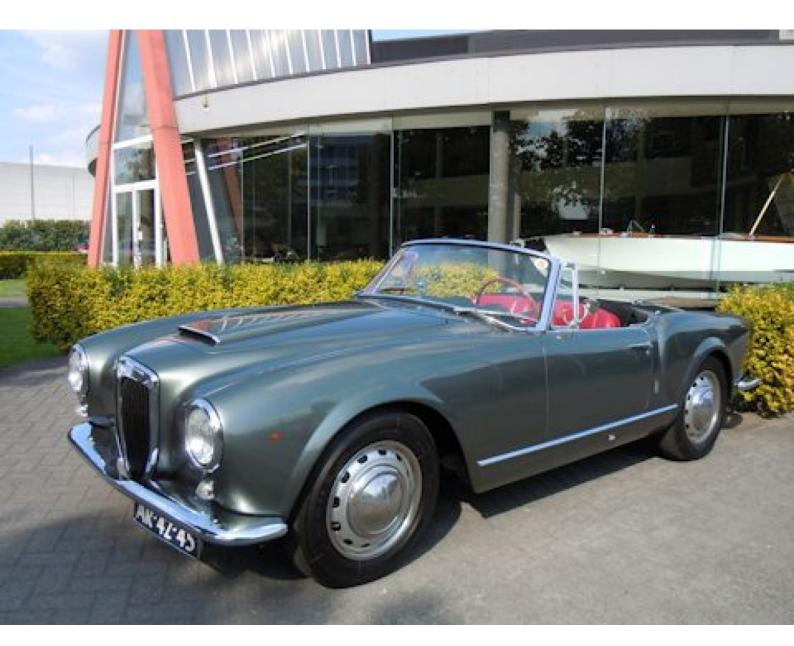

## Lancia Aurelia B24S Conv

1957

Galerij

Lancia Aurelia B24 S Convertibile 1957 LHD Chassis: B24S 1238 Body: 00239 Engine: B 24 N 1390 Yet another Lancia B24S Convertible in stock! My classic car friends know that the B24 Convertible is one of my preferred classic convertibles. Lancia's mechanical engineering for the B24 Convertible was just state of the art for the 50-ies and the styling by Pininfarina absolutely in tune with the discreet but very chique en elegant Lancia image. If you want an open, classic, GT-car which will provide you with very refined road manners, effortless power and lots of driving pleasure... just buy a Lancia B24 Convertible! This example is a very sound, very straight, very well restored B24 Convertible. The presentation is just superb in dark metallic grey and the combination with the red leather interior is the best one could wish for. The black canvas hood is excellent. Chromes are all very nice, the Michelin X-Radial tyres as new. Also the mechanical condition of this Lancia Aurelia is TOP. Very well sorted. No rattles from the body nor hesitations from the mechanical side. Only fun! By now you have understood: the perfect open Lancia for you to use during this summer and many more years to come.