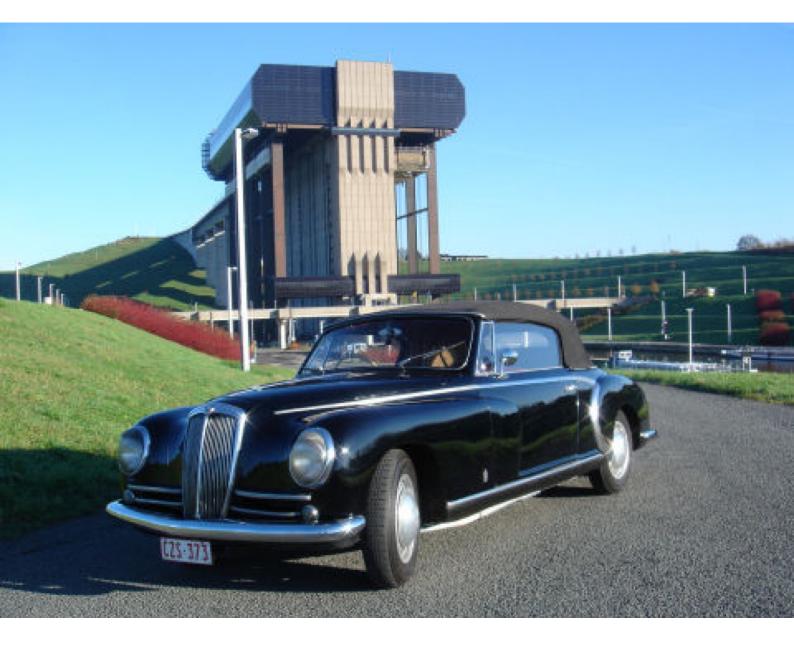

## Lancia B50 Pininfarina Cabriolet

1951

Galerij

Admire these 2 beauties of technology ! The ship lift in Strepy (South of Belgium) and the stylish Lancia B50 Pininfarina convertible. Very few B50 Pininfarina convertibles were produced (484 B50 chassis). The recent sales results at auction proved the elegant Pininfarina convertible is highly appreciated amongst classic car connoisseurs. Through contacts with my Belgian Lancia friends, it seems only 5-6 of such models were known over here. The black B50 pictured, is not for sale but must illustrate you how the other B50 I found, and which needs her restoration to be completed, could look like in the end. The complete body structure has been repaired (not much welding work was needed) and the 1754 cc V6 engine has been completely overhauled. All parts are there but the whole assemblation, painting, trimming, chroming, electricity, etc... needs to be done. Available in its present condition at only 40.000 euro, I am convinced this unusual Lancia project is worth considering. My specialised classic car restoration workshop could execute or assist you with the finalisation of this restoration.