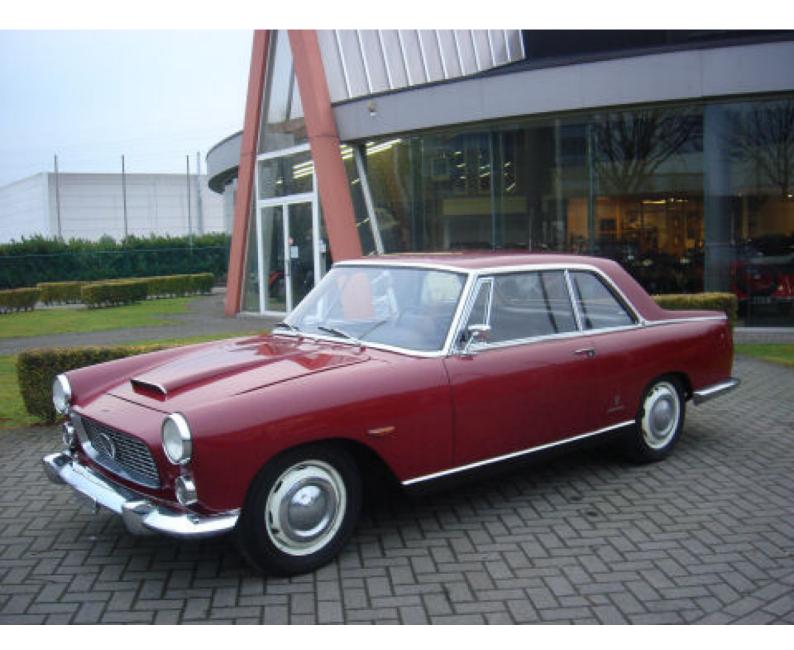

## Lancia Flaminia 3B 2.8 L Pininfarina Coupé

1965

Galerij

For me the epitome of classic, sober but elegant, Italian car-styling on the, in those years, top of Lancia automobile production. Don't you agree? Original Belgian car in good original condition, presented in the attractive colour combination of dark red with superb original black leather interior. Never completely restored but always properly maintained. Resprayed once several years ago and showing again here and there ageing symptoms now. Still with original undercoating on chassis subframe and floors with overall reasonably good quality. Beautiful unscratched dashboard layout with all correct instruments and period Becker 'Europa' radio. Original rubber mats in passenger compartiment (grey) and boot (black) which are still very presentable and which come complete with sound-proof mats and original woolen sections. Nice engine compartiment confirming once again this Flaminia was well cared for during her life and the probably correct 99.000 km indicated on the speedo. The 2,8 litre Flaminia featured in its day state-of-the-art technology (transaxle propulsion system, full aluminium 'silky' V6 with 3 double Weber carburettors, all round disc brakes, independent front and sophisticated 'De Dion' rear suspensions, etc...) making this Pininfarina Coupé a very exclusive, splendid and luxurious gentlemans' carriage. All these qualities are confirmed when driving this particular Flaminia on the road. Silk-soft power from the V6 engine (136 HP), easy gearchange, comfortable suspension, ultra light steering, very efficient brakes. A real pleasure! Only 1085 ex. of the 2,8 litre Pininfarina Coupé were built. Your chance to buy one of those, in attractive original condition .