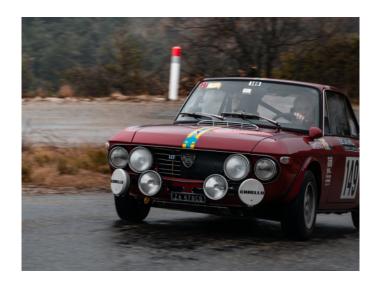

This competition prepared Lancia Fulvia 1600 HF initially painted in Amaranto Montebello, left the factory in Rosso Corsa on the first owners request. In her early years this Fulvia HF participated in Group3 hill climbs amongst which Bolzano-Mendola, Trieste Opicina, Trento-Boldone, etc... which today are nicely documented with charming black/white photos.

The last owner/our customer had this Lancia further prepared regardless of costs (torquy engine, carburettors, 5-speed gearbox, high capacity alternator, Group4 exhaust, hydraulic handbrake, adjustable competition shock absorbers, different sets of wheels & tyres, etc...) to participate no less than 5 times to the Historic Monte Carlo rally between 2016 and 2020. Each participation was a success and huge fun.