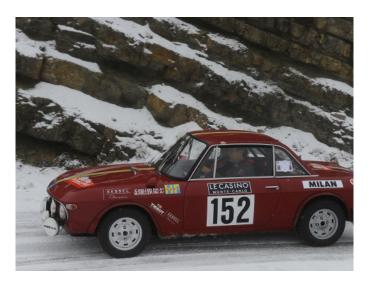

The last owner/our customer had this Lancia further prepared regardless of costs (torquy engine, carburettors, 5-speed gearbox, high capacity alternator, Group4 exhaust, hydraulic handbrake, adjustable competition shock absorbers, different sets of wheels & tyres, etc...) to participate no less than 5 times to the Historic Monte Carlo rally between 2016 and 2020. Each participation was a success and huge fun.