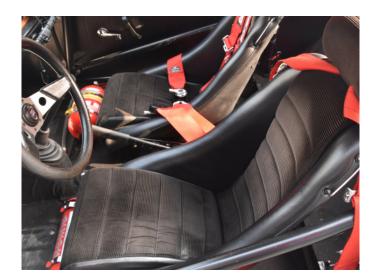

## Lancia Fulvia Coupé 1600HF Reparto Corse

1969

Verkocht

This Lancia Fulvia Coupé with chassis n° 818 540 001296 is one of the factory Racing Department prepared bodies for competition use which are easily recognisable at a series of modifications for fitment of the roll cage, safety harness seatbelts, 65 litre fuel tank, exterior fuel filler cap, interior brake & fuel lines, inner wing modification allowing Group4 exhaust manifold, pre-disposition for installation of extra instruments, lightweight doors, etc...

At the end of the 90-ies the famous Fulvia historian & collector Carlo Stella restored this 1600HF to her former glory, bringing the car back to the initial Amaranto Montebello colour. Also the period correct Fusina bucketseats with headrests + the leather trimmed Ferrero two-branch steering wheel signed Sandro Munari + a set of Carrello Megalux spotlights were preserved.