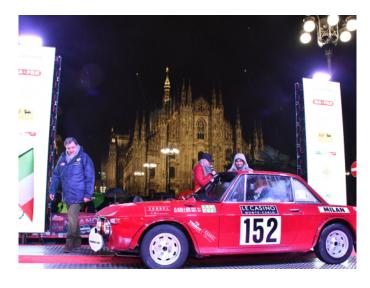

The last owner/our customer had this Lancia further prepared regardless of costs (torquy engine, carburettors, 5-speed gearbox, high capacity alternator, Group4 exhaust, hydraulic handbrake, adjustable competition shock absorbers, different sets of wheels & tyres, etc...) to participate no less than 5 times to the Historic Monte Carlo rally between 2016 and 2020. Each participation was a success and huge fun.