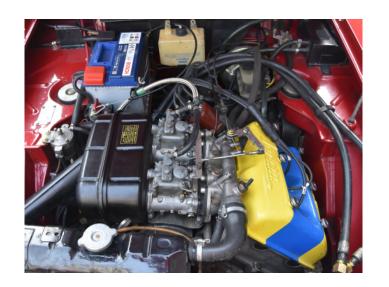

The last owner/our customer had this Lancia further prepared regardless of costs (torquy engine, carburettors, 5-speed gearbox, high capacity alternator, Group4 exhaust, hydraulic handbrake, adjustable competition shock absorbers, different sets of wheels & tyres, etc...) to participate no less than 5 times to the Historic Monte Carlo rally between 2016 and 2020. Each participation was a success and huge fun.