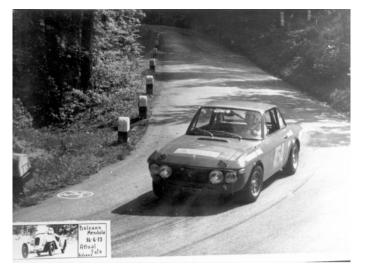

This competition prepared Lancia Fulvia 1600 HF initially painted in Amaranto Montebello, left the factory in Rosso Corsa on the first owners request. In her early years this Fulvia HF participated in Group3 hill climbs amongst which Bolzano-Mendola, Trieste Opicina, Trento-Boldone, etc... which today are nicely documented with charming black/white photos.