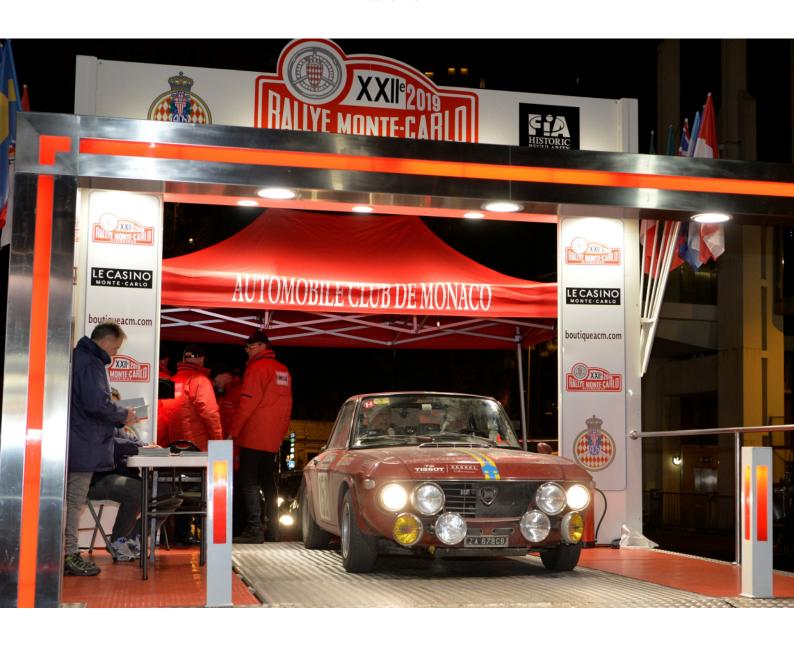

The last owner/our customer had this Lancia further prepared regardless of costs (torquy engine, carburettors, 5-speed gearbox, high capacity alternator, Group4 exhaust, hydraulic handbrake, adjustable competition shock absorbers, different sets of wheels & tyres, etc...) to participate no less than 5 times to the Historic Monte Carlo rally between 2016 and 2020. Each participation was a success and huge fun.