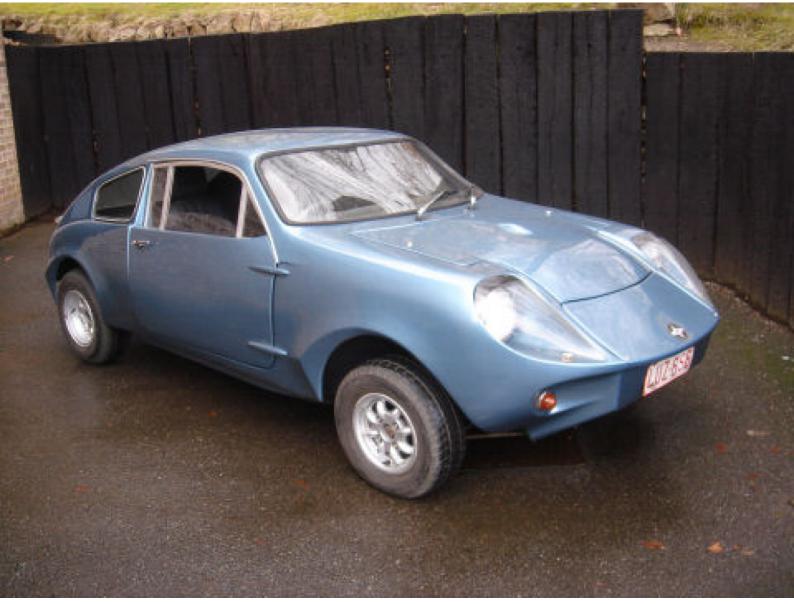

## Marcos Mini S

1971

Galerij

This Mini Marcos is a genuine Marcos factory built example. Easily recognizable at the 'thin' B-post proving it is indeed based on a shorter chassis. Fitted with the 1275 cc. engine producing 65 HP this lightweight Mini performes amazingly well. One can 'in a way' understand how the 1966 Le Mans entry was capable of 220 Km on the Mulsanne straight... Good thing is that this 'Mini bomb' is fitted with disc brakes! Recently resprayed in light metallic blue, exactly as the 1966 Le Mans sister car. Good presentation inside-out! Available with UK registration documents.