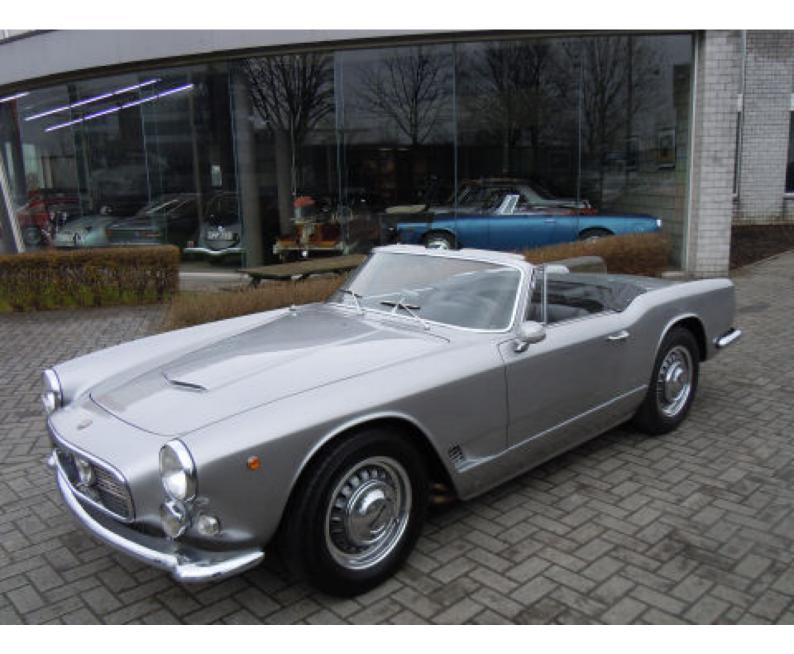

## Maserati 3500 Vignale Spider

1960

Galerij

Maserati 3500 Vignale Spider 1960 LHD I have always considered this Maserati 3500 Vignale Spider to be one of the most pleasing Italian designs on an exotic open sportscar of the 60-ies. Only 242 Maserati 3500 Spiders were made by carrozzeria Vignale. On a by 10 cm shortened chassis and although constructed in steel the Spider (1.380 Kg) was still 40 kg lighter than the aluminium Coupé constructed by Superleggera specialist Touring (1.420 Kg). The beautiful aluminium 6 cylinder engine with twin overhead cams and twin spark ignition originated directly from Maserati's race program. Fed by 3 double Weber carburettors (42 DCOE) this 3,5 liter produced a healthy 220 BHP. (I must admit that each time I open the bonnet of a Maserati 3500 I am impressed by the view of this "state of the art" mechanical set-up.) Gearchange is ultra precise thanks to the excellent quality 4 speed ZF gearbox. The very stylish bi-metal Borrani wheels hide disc brakes at the front and finned drums at the rear. This particular Vignale Spider was initially sold new in Germany and arrived later in Belgium where this Maserati belonged for many years to a very well respected classic sportscar & motorbike authority from the Brussels area. The original color combination of light metallic grey with black leather interior (still original and with a slight touch of beautiful patina) enhance in a sublte way the beautiful lines of this Vignale Spider. The ultra rare factory hard-top allows to transform in winter this elegant Spider in an evenso stylish Coupé. The last Belgian owner completely overhauled his sportscar taking care of chassis, body and mechanics respecting in this process rigourously originality. Also on the ramps this Maserati looks very neat! Needless to say that on the road this Maserati is a pleasure to drive offering quite some emotions and strong sensations.