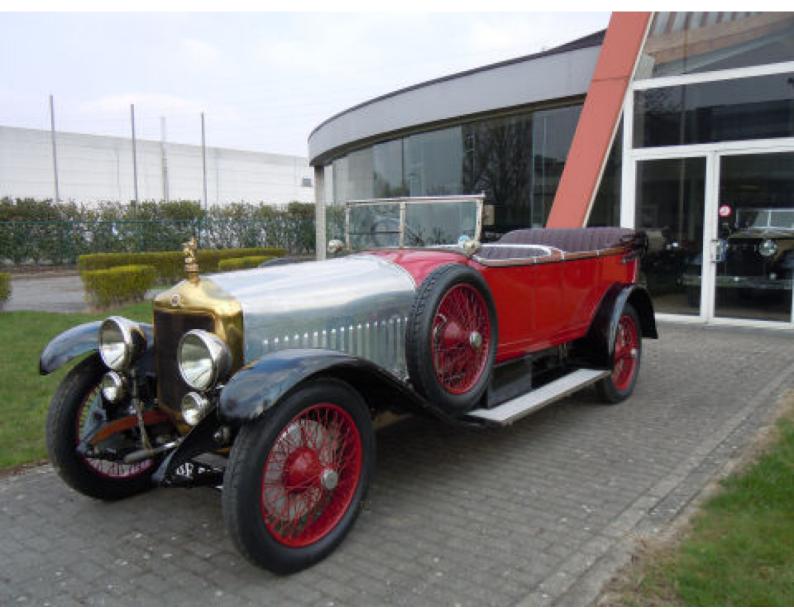

## Minerva AC Tourer

1926

Galerij

- SOLD -

Minerva AC Tourer 1926 RHD As a Belgian classic car specialist, I am very proud to exhibit this top-range 30 HP Minerva model in my classic car showroom. What an impressive motorcar! Though to have spent all her life in Spain, this particular 30 HP Minverva looks very elegant in this well proportionned, totally original coachbuilt tourer body on the standard long wheelbase chassis. Power comes from the characteristic 5,4 litre 6 cylinder sleeve valve engine. Our specialist classic car workshop has worked on these interesting sleeve valve engines before and had no problem, after a long period of inactivity, to bring this tourer back to a roadworthy condition. In fact this Minverva is actually in an excellent running condition. This very exclusive Belgian automotive jewel was chosen in the twenties by the royals, nobility, captains of industry... from all over the world.