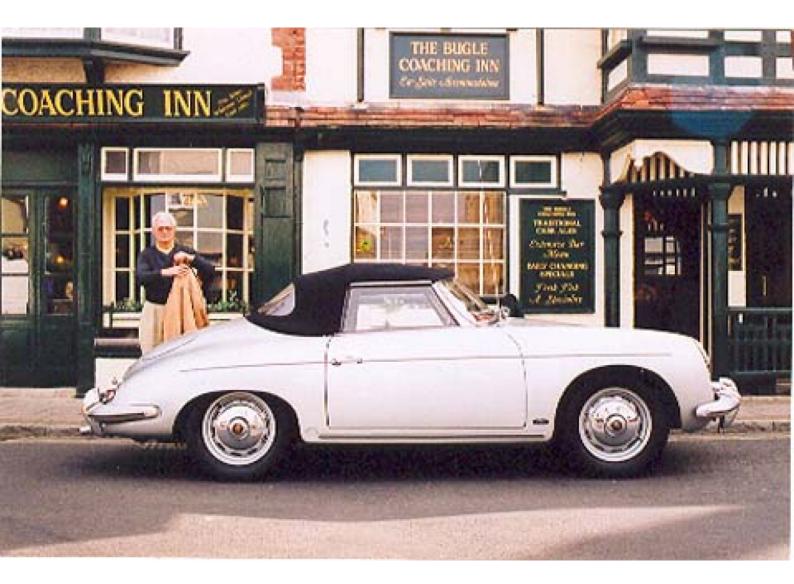

## Porsche 356 B Roadster Super 90 T5

1961

Galerij

I could not resist buying this stylish and rare open 356. It is one of the only 291 produced 356 roadsters by the Belgian Porsche and VW importer and coachbuilder since 200 years, D'leteren. This roadster combines the comfort of the convertible with the pure lines of the speedster. The ideal compromise ! Additionally, the car is powered by the sought after super 90 engine which offers an excellent power to weight ratio with this sportscar. This 356 Porsche is immaculate. Perfectly restored allready a few years ago. Excellent shut lines on doors, bonnet and bootlid. Magnificent paint finish in silver grey.Spottless dark red leather interior. Neat hood and tonneau cover in quality black dubble duck. Engine bay is concours ! Engine does not drip 1 drop of oil. Luggage compartiment is immaculate. One could eat from the underside of the car : that clean ! On the road, this Porsche is an absolute joy to drive ! Perfect roadholding, good power, precise steering, effective brakes (for drums !), no rattles at all ! Some clever improvements are the dual brake system with stainless steel brake pipes, the conversion from 6 to 12 Volt, inertia seat belts, period Blaupunkt radio, electric screen washer, battery cut out switch.