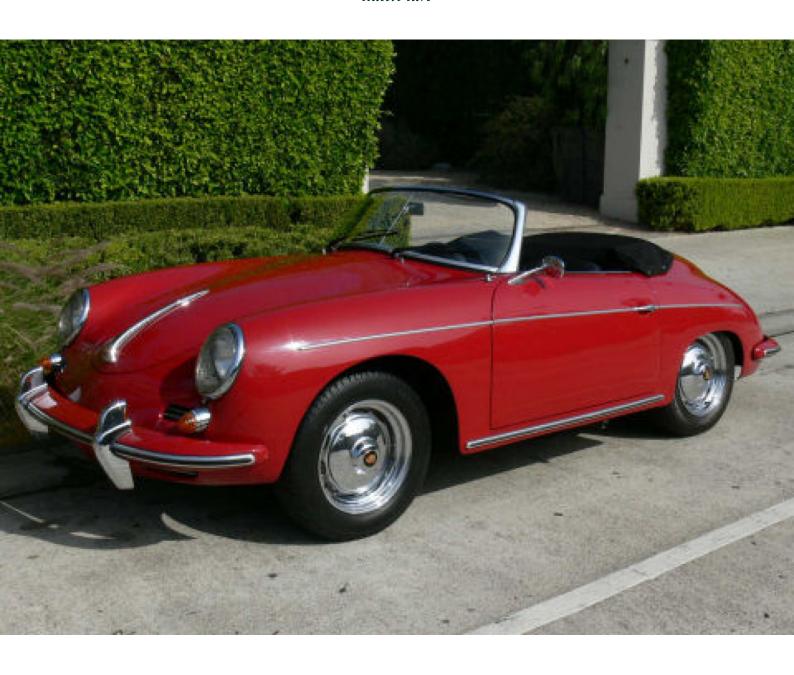

## Porsche 356 B T5 1600 S Roadster

1960

Galerij

Porsche 356 B T5 1600S Roadster 1960 LHD Chassis N°: 86975 This rare Porsche 356 Roadster model (only 2.902 ex. built on the total of 155.790 Porsche 356) represents the ultimate evolution of the mythical Speedster. Most of the classic Porche enthusiasts agree the B T5 Roadster is the most elegant open 2 seater Porsche 356 offering the sportscar sensations of the spartan Speedster but with some extra comfort thanks to a slightly higer windscreen, wind-up side windows and luxe seats. I bought this very smart looking "Ruby-Red" Roadster in California in 2007. The fact that this Porsche lived all her life in the dry weather conditions typical for California guaranteed that the structural condition of this 356 was TOP. At arrival at our classic car workshop we were really impressed by the super-sound condition of this Porsche Roadster. Knowing the expectations of our European customers we took care of an in-depth check-up and sorting-out of this 356. The 1600S engine turned-out to be in excellent condition providing ample and smooth power (standard 75HP) and a very relaxed drive. Very quickly this Roadster was sold to one of my long-term Belgian customers and he was really impressed with the reliability and user-friendliness of his Porsche 356 Roadster using her for several international rallies and for holiday in France. All this to his entire satisfaction. We recently completely restored a Lancia B24S America Spider for the same customer, which he very much likes to drive. That is why this Porsche 356 Roadster now comes-up for sale. Your chance to buy this elegant, well sorted Roadster at a realistic: