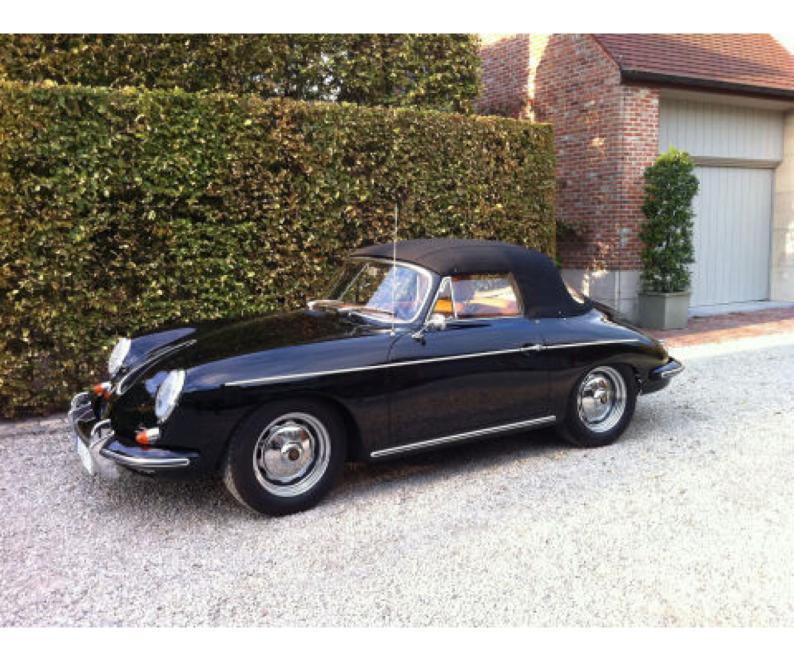

## Porsche 356 B T6 Cabriolet

1962

Galerij

Porsche 356 B T6 Cabriolet 1962 LHD Matching numbers: Chassis: 156848 Engine: 607185 In the history of the automobile some engineers have proven that sometimes a simple concept works better. This is exactly how I see the Porsche 356. Simple, but very effective! Please come and test-drive this beautiful 356 B T6 Cabriolet and I am convinced you will quickly agree with me. This very well sorted 356 Cabriolet is very easy to drive, feels very homogene and has all the power one needs. A real pleasure! One of my long term customers, a real Porsche fanatic, took care of the nut and bolt restoration of this 356. After having owned several 356 models during the last 30 years, he knows exactly what do to and where to go to have the best possible result. In my opinion, his 356 B T6 Convertible is just perfect! Not only a perfect presentation in black with cognac leather interior, but also underneath extremely clean and sound. Now fitted with a brand-new 100 HP industrial Porsche engine out of the crate, but original completely overhauled engine comes also with the car. Some clever improvements, such as installation of correct "C" disc brakes on the front axle, show clearly the philosophy of "quality above rapidity" during the restoration.