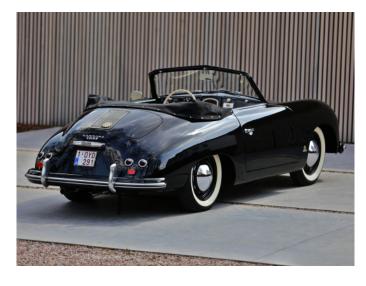

After all this care, energy and money invested, one is not surprised that, as the photos clearly show, the presentation is absolutely perfect.

The mirror-like finish of the black body paint matches the sumptuous red leather interior perfectly. Also very attractive are the period Telefunken radio + Hirschmann antenna, the black mohair hood and hood-bag, the correct 3.25x16" wheels with stylish brand new Firestone 5,00-5,25x16 white wall tyres.