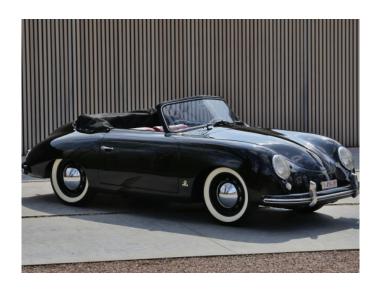

## Porsche 356 Pre-A "Knickscheibe" Cabriolet

1953

Verkocht

This Porsche 356 Cabriolet is one of the 1.240 examples pre-A typical "Knickscheibe" convertibles built between April 1952 and July 1955 by Reutter.

The "Porsche Zertifikat" confirms the car was sold new on the 24-th of June 1953 to the Porsche dealer Hahn in Stuttgart/Germany and is today still correct and matching engine (except from an exterior body colour change from original Mode Grey to Black).

After all this care, energy and money invested, one is not surprised that, as the photos clearly show, the presentation is absolutely perfect.

The mirror-like finish of the black body paint matches the sumptuous red leather interior perfectly. Also very attractive are the period Telefunken radio + Hirschmann antenna, the black mohair hood and hood-bag, the correct 3.25x16" wheels with stylish brand new Firestone 5,00-5,25x16 white wall tyres.