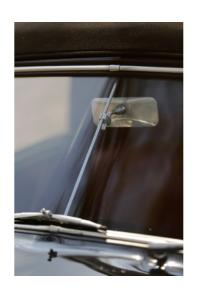

After all this care, energy and money invested, one is not surprised that, as the photos clearly show, the presentation is absolutely perfect.

The mirror-like finish of the black body paint matches the sumptuous red leather interior perfectly. Also very attractive are the period Telefunken radio + Hirschmann antenna, the black mohair hood and hood-bag, the correct 3.25x16" wheels with stylish brand new Firestone 5,00-5,25x16 white wall tyres.