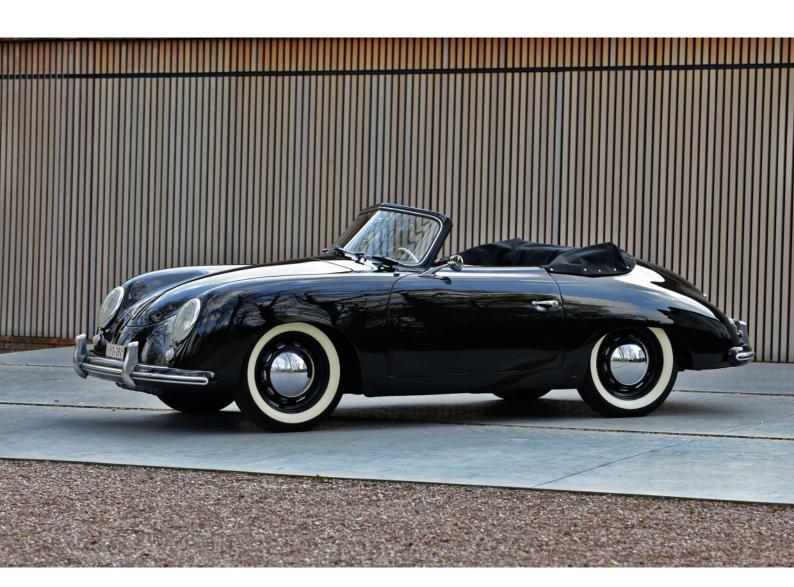

## Porsche 356 Pre-A "Knickscheibe" Cabriolet

1953

Verkocht

This Porsche 356 Cabriolet is one of the 1.240 examples pre-A typical "Knickscheibe" convertibles built between April 1952 and July 1955 by Reutter.

The "Porsche Zertifikat" confirms the car was sold new on the 24-th of June 1953 to the Porsche dealer Hahn in Stuttgart/Germany and is today still correct and matching engine (except from an exterior body colour change from original Mode Grey to Black).

After all this care, energy and money invested, one is not surprised that, as the photos clearly show, the presentation is absolutely perfect.

The mirror-like finish of the black body paint matches the sumptuous red leather interior perfectly. Also very attractive are the period Telefunken radio + Hirschmann antenna, the black mohair hood and hood-bag, the correct 3.25x16" wheels with stylish brand new Firestone 5,00-5,25x16 white wall tyres.