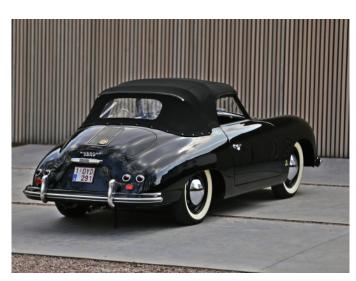

## Porsche 356 Pre-A "Knickscheibe" Cabriolet

1953

Verkocht

This Porsche 356 Cabriolet is one of the 1.240 examples pre-A typical "Knickscheibe" convertibles built between April 1952 and July 1955 by Reutter.

After all this care, energy and money invested, one is not surprised that, as the photos clearly show, the presentation is absolutely perfect.

The mirror-like finish of the black body paint matches the sumptuous red leather interior perfectly. Also very attractive are the period Telefunken radio + Hirschmann antenna, the black mohair hood and hood-bag, the correct 3.25x16" wheels with stylish brand new Firestone 5,00-5,25x16 white wall tyres.