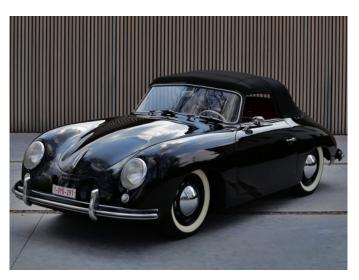

## Porsche 356 Pre-A "Knickscheibe" Cabriolet

1953

Verkocht

This Porsche 356 Cabriolet is one of the 1.240 examples pre-A typical "Knickscheibe" convertibles built between April 1952 and July 1955 by Reutter.

After all this care, energy and money invested, one is not surprised that, as the photos clearly show, the presentation is absolutely perfect.

The mirror-like finish of the black body paint matches the sumptuous red leather interior perfectly. Also very attractive are the period Telefunken radio + Hirschmann antenna, the black mohair hood and hood-bag, the correct 3.25x16" wheels with stylish brand new Firestone 5,00-5,25x16 white wall tyres.