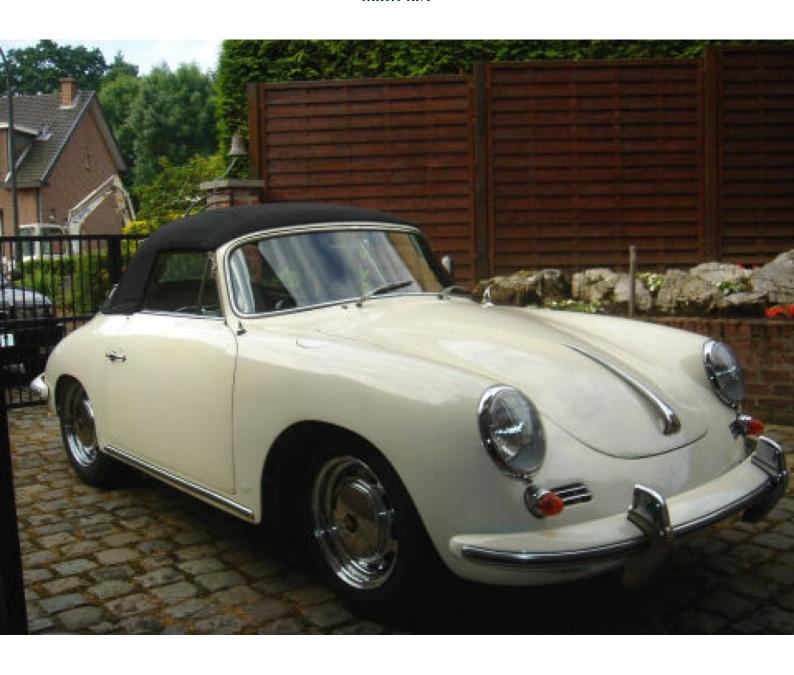

Porsche 356 SC Conv.

1965

Galerij

We know this sportscar quite well, because during her last ownership this Porsche 356 SC Convertible was for more than 10 years a common sight in the Belgian classic car club scene. The last owner used this Porsche for big rallies abroad, because of the phenomenal practicality and reliability of this classic convertible. Being a last series 1600 SC model, this Porsche offers very good performances (95 HP) from the engine and improved road manners thanks to the all round disc brakes. Good to know is also that chassis (161199) and engine (P\*821165) numbers are still matching. Well looked after during all these years, the overall presentation is still excellent, although some typically sensitive area's show now they will need some attention in the future.