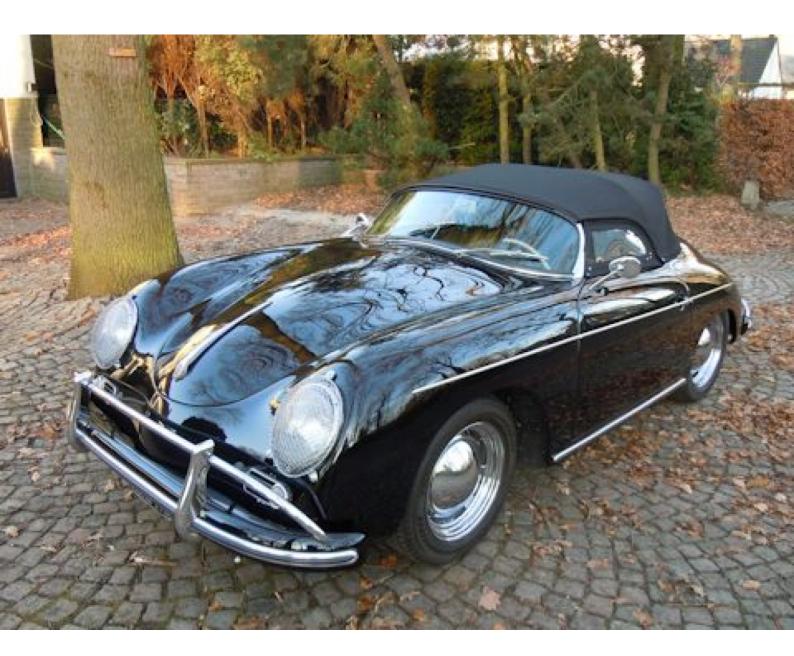

## Porsche 356 Speedster

1957

Galerij

Porsche 356 Speedster 1957 LHD The Speedster is simply a sportscar icon! Initially created as a lower cost, somewhat spartan open-top sportscar for the US market, the Porsche 356 Speedster has now become one of the most desirable collectors models. As most Speedsters, also chassis number 84807 was initially sold new to the USA, but came back to Europe to become part of the famous Picasso family. Recently acquired by a Belgian collector, this latest owner took care of a complete, no expence spared, overhaul of this Porsche by a very well reputed coachbuilder (Carrosserie Piemontaise) and other specialist craftsmen in Brussels. Body structure and body lines are just perfect. The exterior presentation in triple black (paint, leather interior and hood) + chrome and fittings is simply concours. Also mechanically a big effort was made to obtain the best possible driving sensations available. To improve the initial mediocre 60 HP output, a for this flat-four ultimate evolution 912 based engine was installed producing a healthy 90 HP.