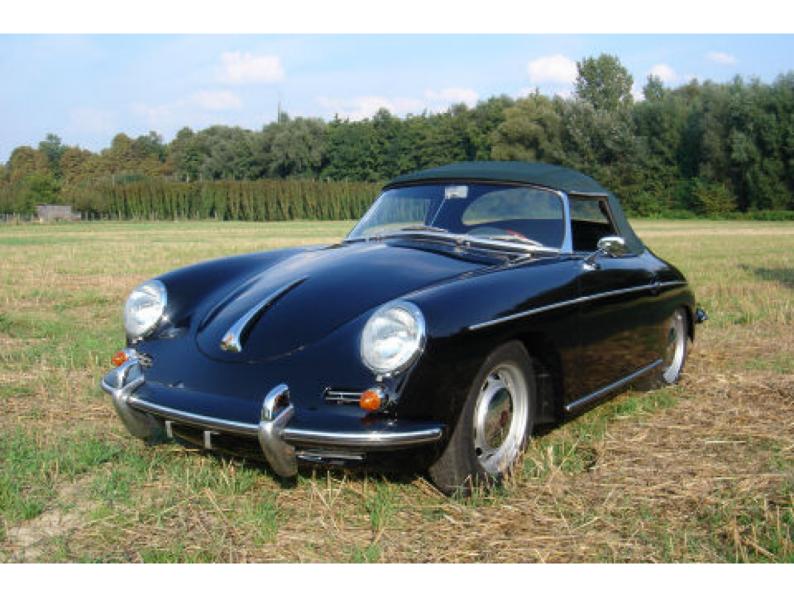

## Porsche 356 super 90 Roadster

1961

Galerij

This 356 is my favourite model! The roadster variant combines the sporty looks of the speedster on which she was based, with the comfort of the convertible. The more, the high quality cosmetic presentation in black with medium green leather upholstery + same colour double duck hood, is absolutely smashing. Even better is the fact that this Porsche has a "Super 90" motorisation which was upgraded with 912 technology to 110HP! Inspecting this 356 Roadster on the ramps, reveals a perfect chassis and super sound structure. Driving her on the road is a real pleasure. Very homogene feeling and fantastic performances. If I tell you that only last week, 5 new tyres were fitted, you will understand from all the superlatives used in my previous description that this Porsche 356 Roadster is unmistakable a Top car. Offered for sale at a realistic 76.500 euro: a chance not to be missed by the Porsche enthusiasts.