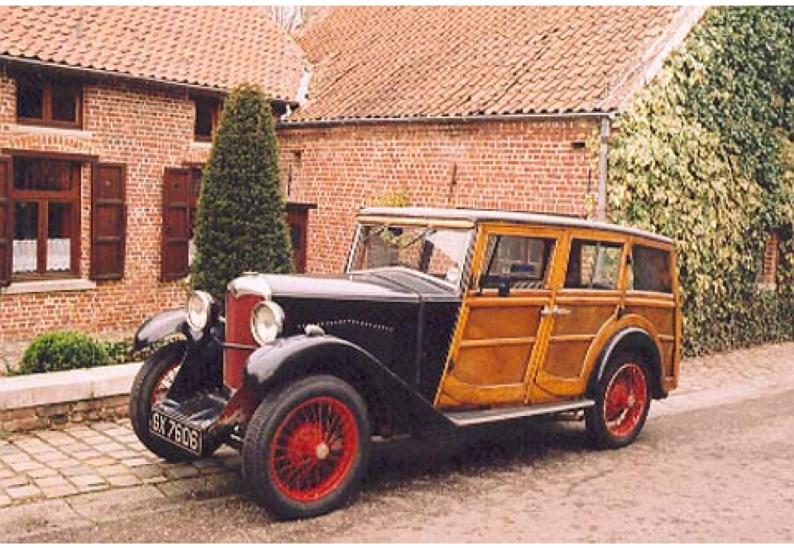

## Riley Woody

1932

Galerij

Professionally converted in the 40-ies in a unique and very charming woody estate. "Delightfully scruffy" condition on an extremely sound basis. Perfect country side lifestyle appearance. Enormous potential "as is" or could easily be upgraded to smarter condition. Apparently only 2 Woody estates were known over the years by the Riley Register and this car is the only one remaining. A unique opportunity to own an elegant, practical and typical British prewar woody estate for an affordable price.