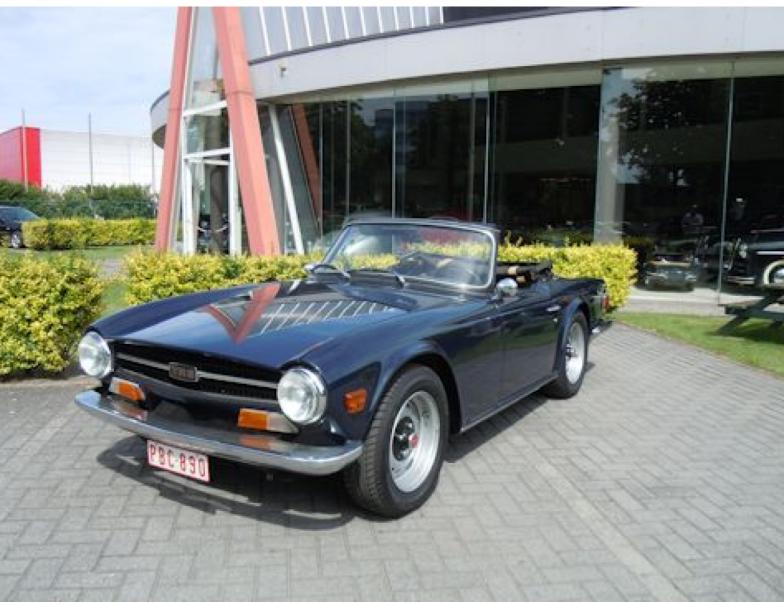

Triumph TR6

1971

Galerij

Triumph TR6 LHD - 1971 This is an original Belgian (so from new Fuel Injected) Triumph TR6, which we completely restored for our Belgian customer approx. 20 years ago. This previous Belgian owner had the car as a university student and kept the sportscar all over his career. Now he recently retired and bought a more comfortable open sportscar from us. When we undertook the complete restoration of this TR6, we were in those days a little bit surprised that our customer wanted to invest such an amount of energy (which translated in a, for us, silly amount of money), but over the years we understood that in fact, emotional value has no price... Still in perfect condition inside-out (this Triumph TR6 was not driven a lot), this TR6 represents a fantastic opportunity for someone who wants a super-quality TR6 without having to pay for a full restoration. Finished in her original color of dark blue with black (leather) interior and perfect black vinyl hood, the global presentation of this TR6 is very attractive. The very smooth and powerful (150 BHP) 2.500 cc fuel injected 6 cylinder engine guarantees strong sensations while producing (through a full stainless steel exhaust) a glorious sound. We presented this Triumph TR6 every year here in Belgium to the Controle Technique test as a normal car (not as an oldtimer), so that the owner could be sure his sportscar was all the time in tip-top condition.